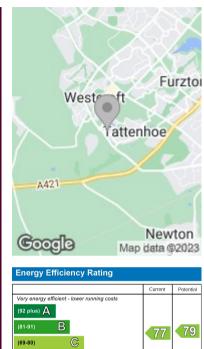

LOCATION: TATTENHOE

Tattenhoe lies to the South West of Milton Keynes. The area has a rural style, with part of it being woodland (Howe Park Wood) and a linear park running through it. Lower education is at Giles Brook Combined School. There is a local shopping district nearby of Westcroft Centre, which has a large supermarket and a varied selection of other stores.