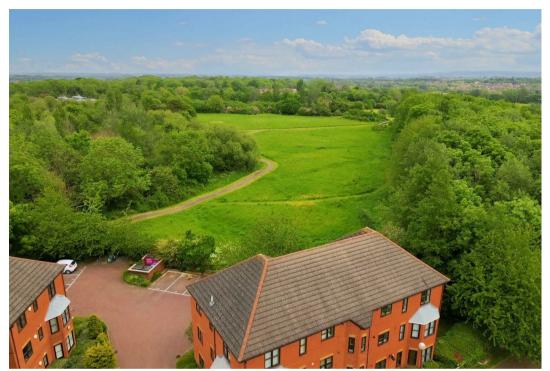

Two bedroom ground floor flat situated within the popular Tattenhoe development, located to the West of Milton Keynes. This property is in good condition and benefits views over open fields, two double bedrooms, an Ensuite to master bedroom, kitchen/diner, large lounge and allocated parking.

LOCATION: TATTENHOE

Tattenhoe lies to the South West of Milton Keynes. The area has a rural style, with part of it being woodland (Howe Park Wood) and a linear park running through it. Lower education is at Giles Brook Combined School. There is a local shopping district nearby of Westcroft Centre, which has a large supermarket and a varied selection of other stores.