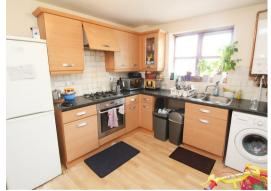

Entrance Hall

Kitchen 12'1" x 9'3"

Living Room 16'0" x 12'2" Master Bedroom 12'10" x 10'11"

Bedroom 2 10'11" x 8'7"

En-suite Bathroom 10'11" x 3'3"

Bathroom 8'5" x 5'3"

To arrange a viewing please call 01908 675747