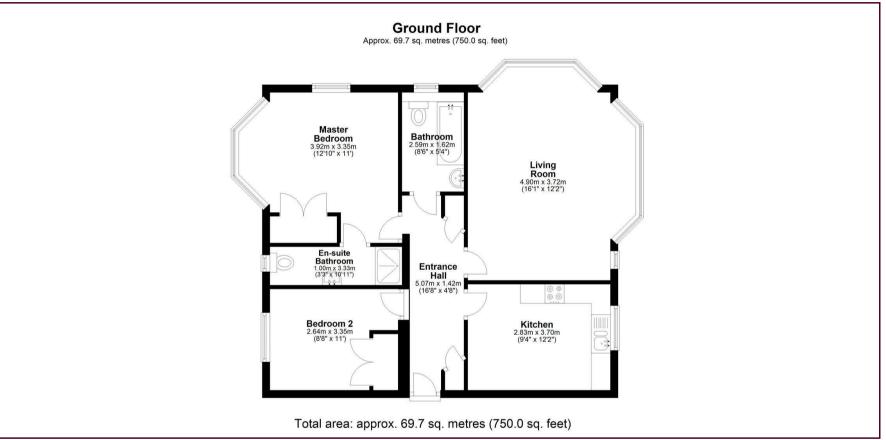

Entrance Hall

Kitchen 12'1" x 9'3"

Living Room 16'0" x 12'2" Master Bedroom 12'10" x 10'11"

Bedroom 2 10'11" x 8'7"

En-suite Bathroom 10'11" x 3'3"

Bathroom 8'5" x 5'3"

To arrange a viewing please call 01908 675747